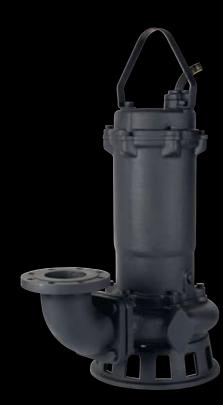

### Shaft seal

The double mechanical seal is positioned in the oil chamber and ensures trouble-free operation.

**Easy maintenance oil plug** The ability to inspect oil condition in the seal chamber makes it easy for you to plan maintenance and service your pump.

### Flange or hose connection

Depending on your requirements, the pump can be ordered with a hose or flange connection.

## Auto-coupling or ring stand

Flexible submerged installation options increase versatility, with autocoupling guide rails or free-standing

# Highly efficient impeller

The ductile cast iron impeller maintains its performance, ensuring an increased