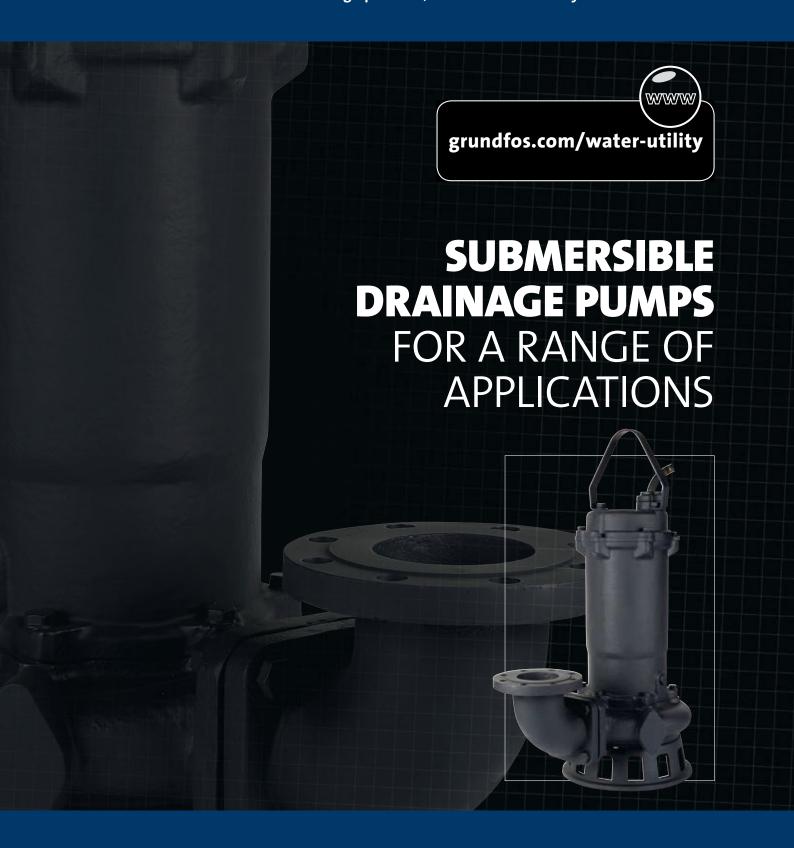

# HIGH PRESSURE AND RELIABLE DRAINAGE PUMPS

- designed for your varied needs

The DPK range of submersible drainage pumps from Grundfos provides surface water drainage, combining installation flexibility and high-pressure capabilities with reliability and ease of service.

The DPK range presents a surprisingly compact design, considering the pressure capabilities on offer. Together with the solid cast-iron construction and available installation options, the DPK range is perfect for drainage pit applications.

Flexibility characterizes the DPK range. Simply install the pump on an auto-coupling rail or use free-standing with a flexible hose or flange connection for an incredibly easy to service, costeffective drainage solution.