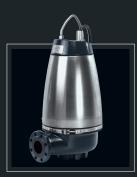

# Heavy-duty **submersible sewage pumps** from 1.1 to 11 kW

The Grundfos SEV and SE1 pumps are designed for handling wastewater, process water and unscreened raw sewage in heavy-duty municipal, utility and industrial applications.

Both these technologically very advanced series of pumps are available with efficient single-channel or SuperVortex impellers allowing for free passage of solids up to 100 mm. This greatly reduces the risk of clogging and ensures maximum uptime and low operating costs.

The SEV and SE1 pumps can be used in permanent dry or submerged installations by means of an autocoupling system or with a fixed pipe connection.

They do not need separate motor cooling arrangements. The pumps are also suitable for freestanding installations or as portable pumps.