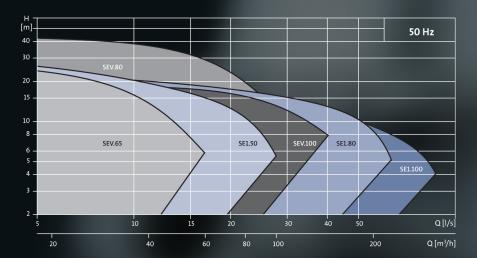

The primary and secondary mechanical shaft seals are combined into a compact easy-to-replace cartridge unit.

#### Interchangeable motors

For maximum flexibilty, the quick-detachable motor units are interchangeable and fit both channel-impeller and SuperVortex pumps.

**GRUNDFOS SEV&SE1** 





#### Moisture-proof plug

A two-component sealant filling the plug prevents moisture from entering the motor via the cable core





#### **Short rotor shaft**

Compact motor construction reduces vibration to protect bearings



Double row angular contact lower ball bearings protect the support bearing against upthrust and clogging vibrations



# Double mechanical shaft seal

Primary and secondary seals are combined into a single cartridge to reduce maintenance time





# Performance overview





### SuperVortex impeller

Ideal for liquids with high content of solids or fibres, or gassy sludge. SuperVorteximpeller pumps are available in three size ranges for free passage of solids of 65 mm, 80 mm or 100 mm, respectively.



## **Channel impeller**

Ideal for large flows of raw sewage. Channel-impeller pumps are available in three size ranges for free passage of solids of 50 mm, 80 mm or 100 mm, respectively.

PT. TOYASAE BERKAH ABADI Grundfos Authorized Dealer Ruko Sinpasa Commercial, Blok E 06 Jl. Boulevard Selatan Summarecon, Bekasi 17142 Phone:+62 21 2957 2326; +62 21 8945 4182