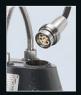

#### Moisture-proof cable entry

The plug is filled with a two-component compound that prevents moisture entering the motor via the cable core

#### Moisture-proof plug

A two-component sealant filling the plug prevents moisture from entering the motor via the cable core