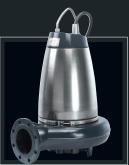

# Heavy-duty **submersible sewage pumps** from 1.1 to 11 kW

The Grundfos SEV and SE1 pumps are designed for handling wastewater, process water and unscreened raw sewage in heavy-duty municipal, utility and industrial applications.

Both these technologically very advanced series of pumps are available with efficient single-channel or SuperVortex impellers allowing for free passage of solids up to 100 mm. This greatly reduces the risk of clogging and ensures maximum uptime and low operating costs.

The SEV and SE1 pumps can be used in permanent dry or submerged installations by means of an autocoupling system or with a fixed pipe connection.

They do not need separate motor cooling arrangements. The pumps are also suitable for freestanding installations or as portable pumps.